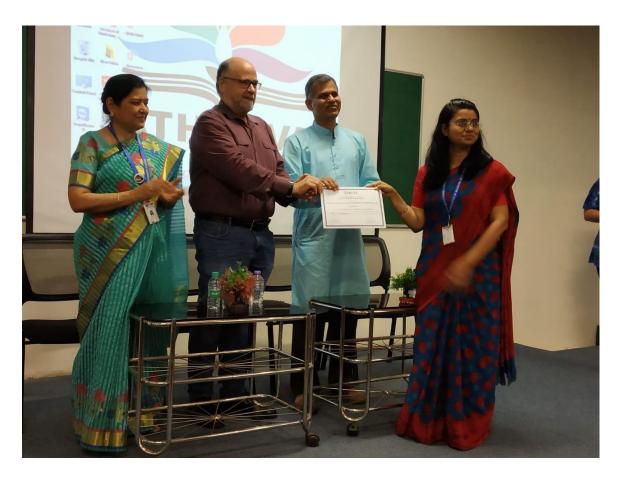

#### **Distribution of Certificates to Faculty and Students**

Prof. Ram Cnaan distributing the certificate to Dr. Shubhi Lall Agarwal, Incharge - Research Project (Digital Banking in Rural India)

DIRECTOR Atharva Institute of Management Studies MUMBAI-95.

Prof. Ram Cnaan distributing the certificate to Dr. Shubhi Lall Agarwal, Incharge - Research Project (Digital Banking in Rural India)

DIRECTOR Atharva Institute of Management Studies MUMBAI-95.

Prof. Ram Cnaan addressing the students during certificate distribution with his concluding remarks