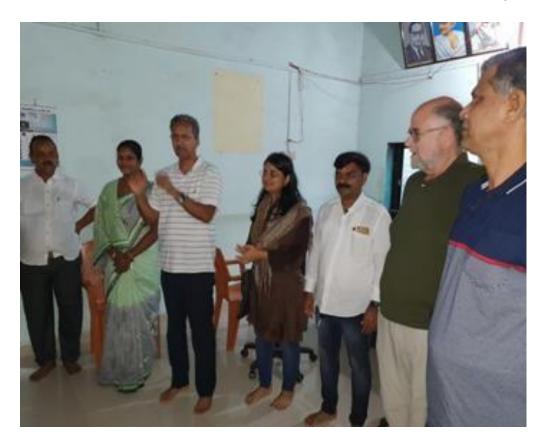

#### Pre-visit at Dhasai Village

A Pre-visit at Dhasai village was conducted to meet the Sarpanch by Dr Shubhi Lall Agarwal, Prof. Harsh Modi and Prof. Vaibhav Patil to understand the scenario of the village and the roads to reach the area/location.

They discussed the language used by the villagers and converted the preliminary survey form into Marathi and Hindi for the villagers. They also took a survey of rains and its impact in that area asked about the safest path if any to reach the location.

DIRECTOR Atharva Institute of Management Studier MUMBAI-95.

Dr Shubhi Lall, Prof. Harsh Modi and Prof. Vaibhav Patil meeting the Sarpanch of Dhasai Village, Mumbai

DIRECTOR Atharva Institute of Management Studies MUMBAI-95.