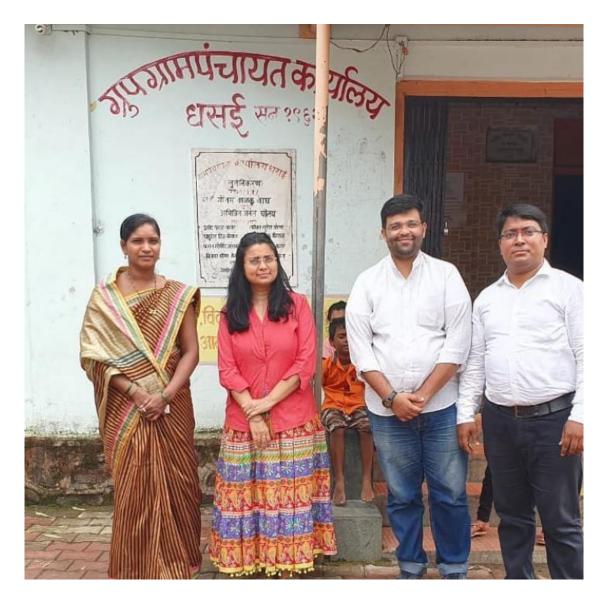

#### Pre-visit at Dhasai Village

A Pre-visit at Dhasai village was conducted to meet the Sarpanch by Dr Shubhi Lall Agarwal, Prof. Harsh Modi and Prof. Vaibhav Patil to understand the scenario of the village and the roads to reach the area/location.

They discussed the language used by the villagers and converted the preliminary survey form into Marathi and Hindi for the villagers. They also took a survey of rains and its impact in that area asked about the safest path if any to reach the location.

DIRECTOR Atharva Institute of Management Studier MUMBAI-95.

Dr Shubhi Lall, Prof. Harsh Modi and Prof. Vaibhav Patil meeting the Sarpanch of Dhasai Village, Mumbai

DIRECTOR Atharva Institute of Management Studies MUMBAI-95.