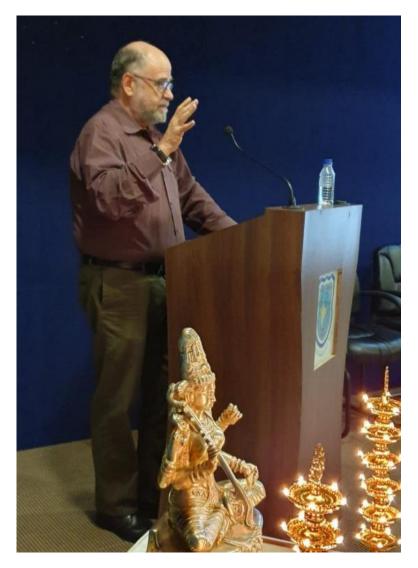

#### Day 1: 29th July 2019 – Training Programme on Survey

A Training session on Survey was conducted by Prof. Ram Cnaan, Professor, Social Science, University of Pennsylvania <u>(Social Scientist Now)</u>. He discussed the survey form with the students and guided them to fetch the data from the villagers of Dhasai and Murbad Village of Thane District in Maharashtra.

Prof. Ram Cnaan Addressing the students of AIMS

DIRECTOR Atharva Institute of Management Studies MUMBAI-95.

Atharva Institute of Management Studies MUMBAI-95.