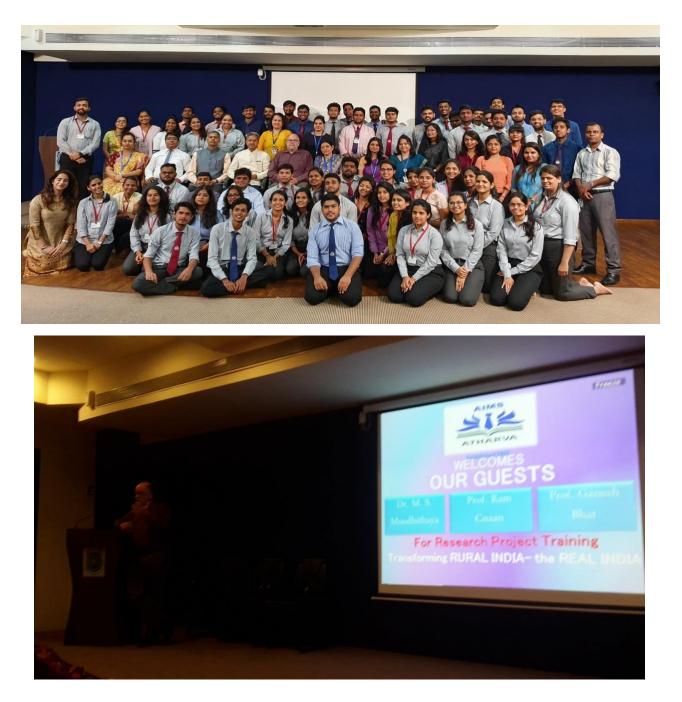

#### Day 1: 29th July 2019 – Training Programme on Survey

A Training session on Survey was conducted by Prof. Ram Cnaan, Professor, Social Science, University of Pennsylvania <u>(Social Scientist Now)</u>. He discussed the survey form with the students and guided them to fetch the data from the villagers of Dhasai and Murbad Village of Thane District in Maharashtra.

Prof. Ram Cnaan Addressing the students of AIMS

DIRECTOR Atharva Institute of Management Studies MUMBAI-95.

Atharva Institute of Management Studies MUMBAI-95.

#### Students and faculty members listening to Dr Ram Cnan very patiently

Attendees with Prof. Ram Cnan and Prof. MS Moodithaya

DIRECTOR Atharva Institute of Management Studies MUMBAI-95.