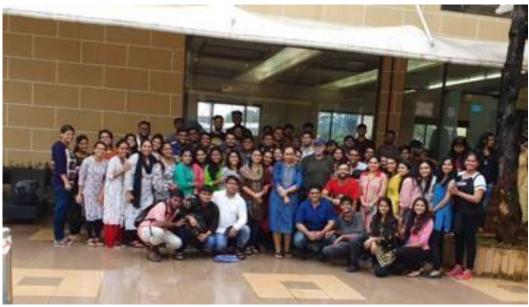

#### Day 1: 29th July 2019 – Training Programme on Survey

A Training session on Survey was conducted by Prof. Ram Cnaan, Professor, Social Science, University of Pennsylvania <u>(Social Scientist Now)</u>. He discussed the survey form with the students and guided them to fetch the data from the villagers of Dhasai and Murbad Village of Thane District in Maharashtra.

Prof. Ram Cnaan Addressing the students of AIMS

DIRECTOR Atharva Institute of Management Studies MUMBAI-95.

Atharva Institute of Management Studies MUMBAI-95.

#### Students and faculty members listening to Dr Ram Cnan very patiently

Attendees with Prof. Ram Cnan and Prof. MS Moodithaya

DIRECTOR Atharva Institute of Management Studies MUMBAI-95.