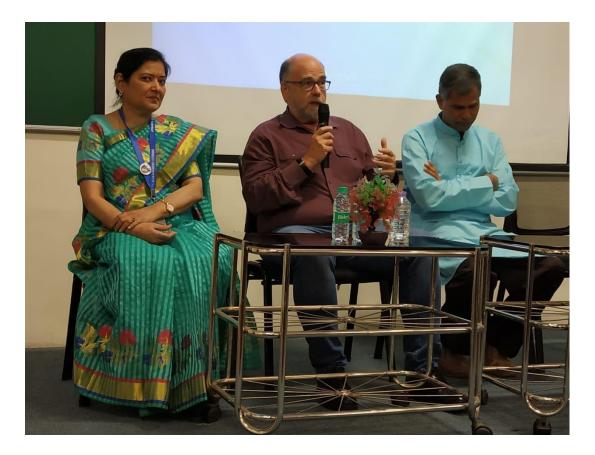

#### **Distribution of Certificates to Faculty and Students**

Prof. Ram Cnaan distributing the certificate to Dr. Shubhi Lall Agarwal, Incharge - Research Project (Digital Banking in Rural India)

DIRECTOR Atharva Institute of Management Studies MUMBAI-95.

Prof. Ram Cnaan distributing the certificate to Dr. Shubhi Lall Agarwal, Incharge - Research Project (Digital Banking in Rural India)

DIRECTOR Atharva Institute of Management Studies MUMBAI-95.

Prof. Ram Cnaan addressing the students during certificate distribution with his concluding remarks