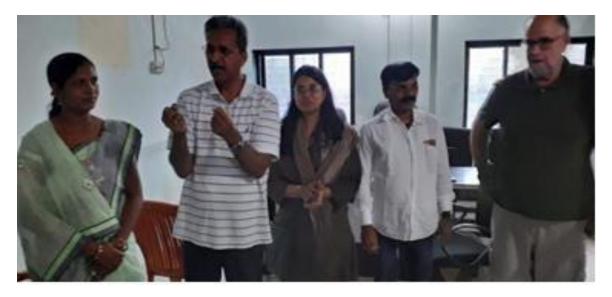

#### Pre-visit at Dhasai Village

A Pre-visit at Dhasai village was conducted to meet the Sarpanch by Dr Shubhi Lall Agarwal, Prof. Harsh Modi and Prof. Vaibhav Patil to understand the scenario of the village and the roads to reach the area/location.

They discussed the language used by the villagers and converted the preliminary survey form into Marathi and Hindi for the villagers. They also took a survey of rains and its impact in that area asked about the safest path if any to reach the location.

DIRECTOR Atharva Institute of Management Studier MUMBAI-95.

Dr Shubhi Lall, Prof. Harsh Modi and Prof. Vaibhav Patil meeting the Sarpanch of Dhasai Village, Mumbai

DIRECTOR Atharva Institute of Management Studies MUMBAI-95.